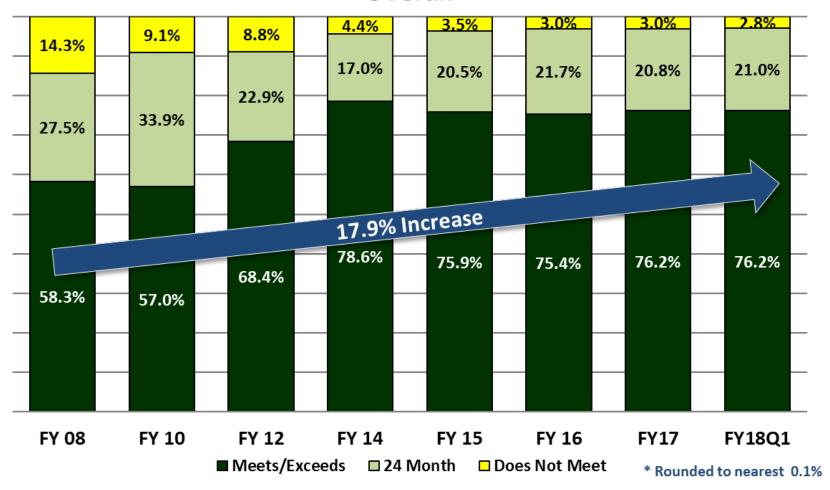

## AWF Historical DAWIA Certification FY08 - FY18Q1 (Rate)

### **Overall**

97,370 (77%) 139,643 (84%) Bachelor's Degree or Higher

35,878 (29%) 66,536 (40%) **Graduate Degree** 

| Overall Defense Acq Workforce Service | FY08    | FY09    | FY10    | FY11    | FY12    | FY13    | FY14    | FY15    | FY16    | FY17    | FY18Q1  | % Chang |
|---------------------------------------|---------|---------|---------|---------|---------|---------|---------|---------|---------|---------|---------|---------|
| Navy                                  | 41,078  | 44,609  | 48,556  | 49,786  | 50,156  | 50,207  | 50,822  | 54,736  | 57,086  | 58,072  | 58,311  | 42%     |
| MARINE CORPS                          | 1,988   | 2,363   | 2,862   | 3,005   | 2,902   | 3,007   | 2,863   | 2,829   | 3,002   | 2,931   | 2,917   | 47%     |
| ARMY                                  | 40,269  | 40,356  | 43,634  | 43,476  | 41,877  | 40,037  | 37,342  | 36,633  | 37,146  | 38,900  | 39,447  | -2%     |
| AIR FORCE                             | 24,827  | 27,174  | 31,382  | 34,147  | 34,637  | 34,534  | 34,395  | 35,665  | 36,975  | 37,805  | 37,495  | 51%     |
| 4th ESTATE                            | 17,717  | 18,601  | 21,271  | 21,477  | 22,754  | 23,570  | 25,043  | 26,450  | 27,260  | 27,567  | 27,441  | 55%     |
|                                       |         |         |         |         |         |         |         |         |         |         |         | 个       |
| OVERALL DAW                           | 125,879 | 133,103 | 147,705 | 151,891 | 152,326 | 151,355 | 150,465 | 156,313 | 161,469 | 165,275 | 165,611 | 32%     |