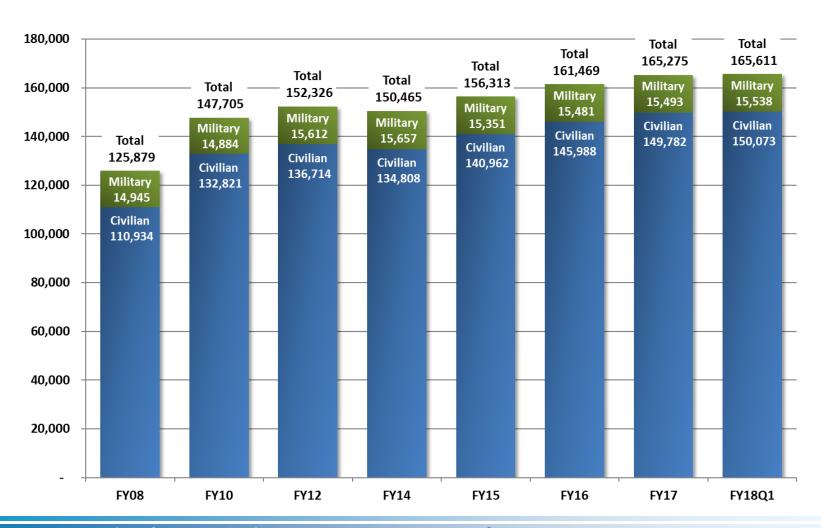

## AWF - Annual Historical Workforce Size FY08 - FY18Q1

### **Overall**

97,370 (77%) 139,643 (84%) Bachelor's Degree or Higher

35,878 (29%) 66,536 (40%) **Graduate Degree** 

| Overall Defense Acq Workforce Service | FY08    | FY09    | FY10    | FY11    | FY12    | FY13    | FY14    | FY15    | FY16    | FY17    | FY18Q1  | % Chang |
|---------------------------------------|---------|---------|---------|---------|---------|---------|---------|---------|---------|---------|---------|---------|
| Navy                                  | 41,078  | 44,609  | 48,556  | 49,786  | 50,156  | 50,207  | 50,822  | 54,736  | 57,086  | 58,072  | 58,311  | 42%     |
| MARINE CORPS                          | 1,988   | 2,363   | 2,862   | 3,005   | 2,902   | 3,007   | 2,863   | 2,829   | 3,002   | 2,931   | 2,917   | 47%     |
| ARMY                                  | 40,269  | 40,356  | 43,634  | 43,476  | 41,877  | 40,037  | 37,342  | 36,633  | 37,146  | 38,900  | 39,447  | -2%     |
| AIR FORCE                             | 24,827  | 27,174  | 31,382  | 34,147  | 34,637  | 34,534  | 34,395  | 35,665  | 36,975  | 37,805  | 37,495  | 51%     |
| 4th ESTATE                            | 17,717  | 18,601  | 21,271  | 21,477  | 22,754  | 23,570  | 25,043  | 26,450  | 27,260  | 27,567  | 27,441  | 55%     |
|                                       |         |         |         |         |         |         |         |         |         |         |         | 个       |
| OVERALL DAW                           | 125,879 | 133,103 | 147,705 | 151,891 | 152,326 | 151,355 | 150,465 | 156,313 | 161,469 | 165,275 | 165,611 | 32%     |