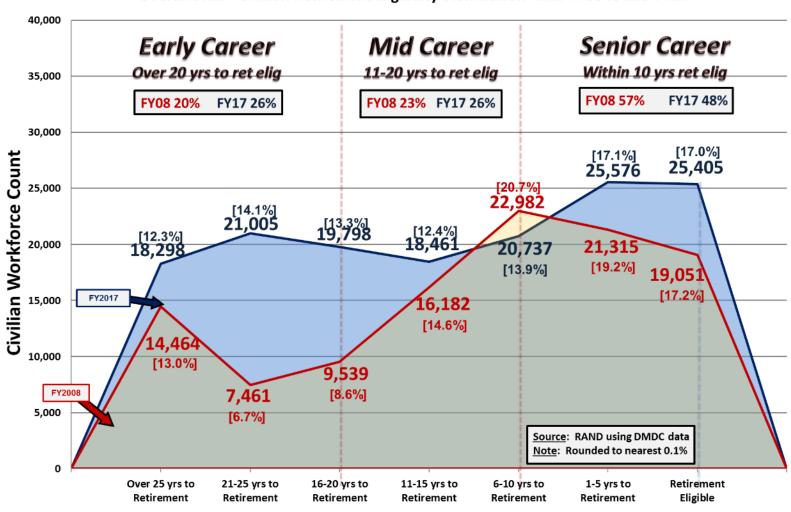

# **AWF Retirement Eligibility**

#### Overall DAW - Civilian Retirement Eligibility Distribution - End-FY08 vs End-FY17