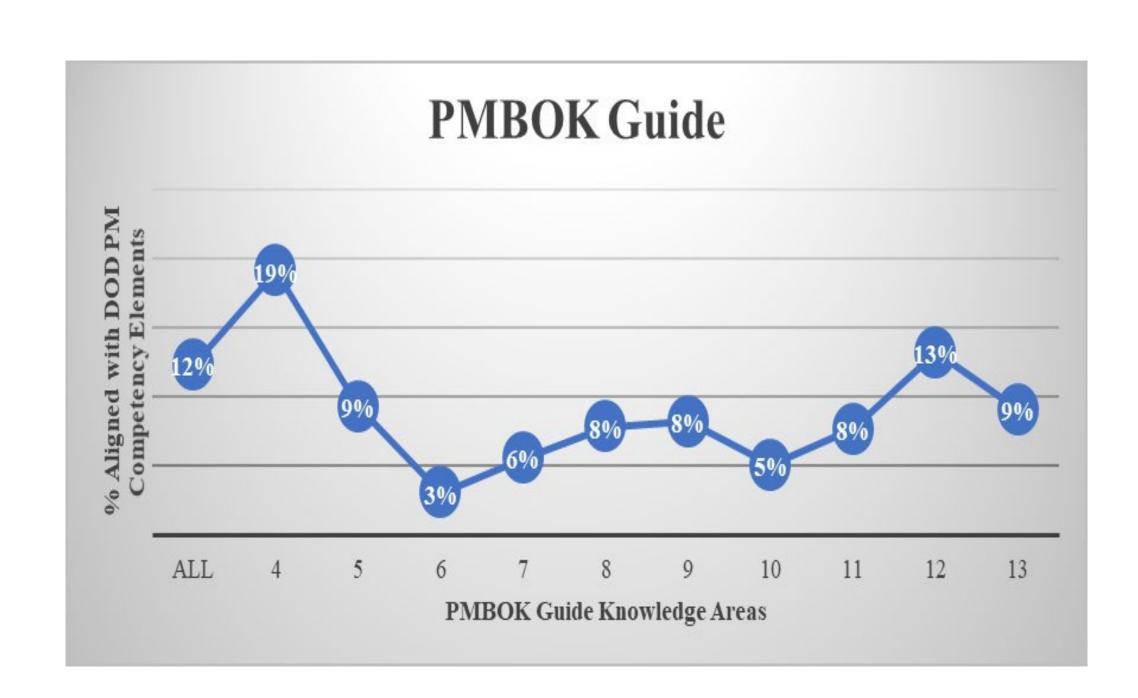

Alignment of the *PMBOK Guide* Project Management Knowledge Areas to DoD Competency Elements Source: "Aligning DoD Program Management Competencies with the Project Management Institute Standards", Dr. Mortlock